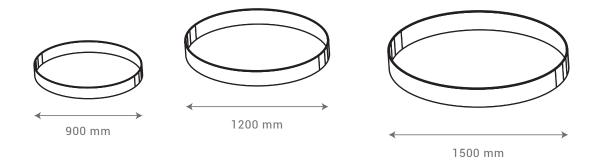

ainted surfaces.







COLONIAL GATE

COTTAGE GATE







FARM GATE

SCROLL GATE

WREN GATE



**NOUVEAU GATE** 

GATES MADE TO SUIT 110 CM OPENING (INTERNALLY POST TO POST)

ALL GATES SUPPLIED WITH QUALITY HINGES.

GATE POSTS CAN BE

SUPPLIED AT ADDITIONAL COST.

Please note: Rust steel can stain nearby surfaces.
Tait Decorative Iron will take no responsibility
for any rust damage to tiles, concrete, rendering
or painted surfaces.





### Tait Decorative Iron

P (03) 5472 3569 M 0439 475 260 E tait@gcom.net.au www.decorativeiron.com.au 1761 Pyrenees Hwy, Castlemaine VIC 3450

#### SMALL RECTANGLE













FIRE BOWL
MEDIUM Ø90 CM
LARGE Ø120 CM

### METAL EDGING

- ■100 x 5 mm 200 x 6 mm
- ■150 x 6 mm 300 x 6 mm



### **GARDEN BED RINGS**

■ Custom sizes can also be made to measure



### **PLANETR TUBS**

■ Custom sizes can also be made to measure



### SMALL PIZZA OVEN

- Fire brick floor
- Thermal concrete lining
- Temperature gauge
- Heavy duty support base

Weight including bricks: Approx. 500kg

Internal cooking size: 70 CM x 54 CM





Looks and cooks great. A large cooking area for roasts, bread & pizza.

### LARGE PIZZA OVEN

- Fire brick floor
- Thermal concrete lining
- Temperature gauge
- Heavy duty support base

Weight including bricks: Approx. 1000kg

Internal cooking size: 75 CM x 100 CM







120 CM x 240 CM RUST FINISH SUPPLIED WITH BASE SUPPORT POSTS

Please note: Rust steel can stain nearby surfaces. Tait Decorative Iron will take no responsibility for any rust damage to tiles, concrete, rendering or painted surfaces.