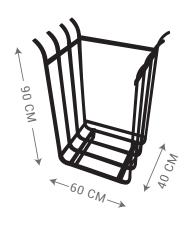

CAN BE

SUPPLIED AT ADDITIONAL COST.

Please note: Rust steel can stain nearby surfaces.
Tait Decorative Iron will take no responsibility
for any rust damage to tiles, concrete, rendering
or painted surfaces.







COLONIAL GATE

COTTAGE GATE







FARM GATE

SCROLL GATE

WREN GATE



**NOUVEAU GATE** 

GATES MADE TO SUIT 110 CM OPENING (INTERNALLY POST TO POST)

ALL GATES SUPPLIED WITH QUALITY HINGES.

GATE POSTS CAN BE

SUPPLIED AT ADDITIONAL COST.

Please note: Rust steel can stain nearby surfaces.
Tait Decorative Iron will take no responsibility
for any rust damage to tiles, concrete, rendering
or painted surfaces.





### Tait Decorative Iron

P (03) 5472 3569 M 0439 475 260 E tait@gcom.net.au www.decorativeiron.com.au 1761 Pyrenees Hwy, Castlemaine VIC 3450

#### SMALL RECTANGLE













FIRE BOWL
MEDIUM Ø90 CM
LARGE Ø120 CM

### METAL EDGING

- ■100 x 5 mm 200 x 6 mm
- ■150 x 6 mm 300 x 6 mm



### **GARDEN BED RINGS**

■ Custom sizes can also be made to measure



### **PLANETR TUBS**

■ Custom sizes can also be made to measure



### SMALL PIZZA OVEN

- Fire brick floor
- Thermal concrete lining
- Temperature gauge
- Heavy duty support base

Weight including bricks: Approx. 500kg

Internal cooking size: 70 CM x 54 CM





Looks and cooks great. A large cooking area for roasts, bread & pizza.

### LARGE PIZZA OVEN

- Fire brick floor
- Thermal concrete lining
- Temperature gauge
- Heavy duty support base

Weight including bricks: Approx. 1000kg

Internal cooking size: 75 CM x 100 CM







120 CM x 240 CM RUST FINISH SUPPLIED WITH BASE SUPPORT POSTS

Please n