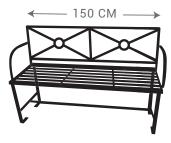

### REGENCY BENCH SEAT 3 SEATER

REGENCY BENCH SEAT 2 SEATER

CLASSIC BENCH SEAT 2 SEATER

CLASSIC BENCH SEAT 3 SEATER