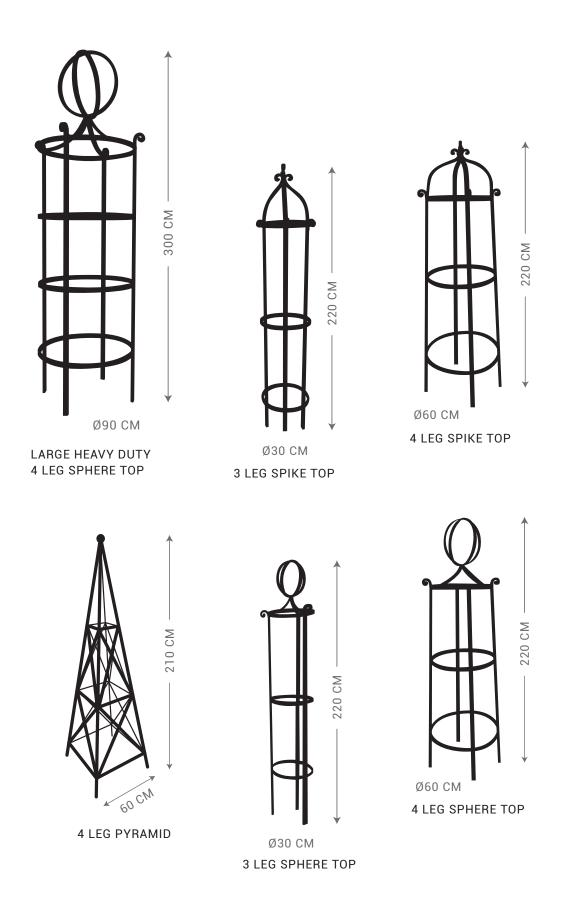

### **GARDEN BED RINGS**

■ Custom sizes can also be made to measure

### **PLANETR TUBS**

■ Custom sizes can also be made to measure