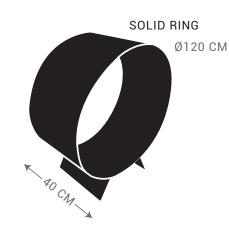

SUPPLIED AT ADDITIONAL COST.

Please note: Rust steel can stain nearby surfaces.
Tait Decorative Iron will take no responsibility
for any rust damage to tiles, concrete, rendering
or painted surfaces.







COLONIAL GATE

COTTAGE GATE







FARM GATE

SCROLL GATE

WREN GATE



**NOUVEAU GATE** 

GATES MADE TO SUIT 110 CM OPENING (INTERNALLY POST TO POST)

ALL GATES SUPPLIED WITH QUALITY HINGES.

GATE POSTS CAN BE

SUPPLIED AT ADDITIONAL COST.

Please note: Rust steel can stain nearby surfaces.
Tait Decorative Iron will take no responsibility
for any rust damage to tiles, concrete, rendering
or painted surfaces.





### Tait Decorative Iron

P (03) 5472 3569 M 0439 475 260 E tait@gcom.net.au www.decorativeiron.com.au 1761 Pyrenees Hwy, Castlemaine VIC 3450

#### SMALL RECTANGLE













FIRE BOWL
MEDIUM Ø90 CM
LARGE Ø120 CM

### METAL EDGING

- ■100 x 5 mm 200 x 6 mm
- ■150 x 6 mm 300 x 6 mm



### **GARDEN BED RINGS**

■ Custom sizes can also be made to measure



### **PLANETR TUBS**

■ Custom sizes can also be made to measure



### SMALL PIZZA OVEN

- Fire brick floor
- Thermal concrete lining
- Temperature gauge
- Heavy duty support base

Weight including bricks: Approx. 500kg

Internal cooking size: 70 CM x 54 CM





Looks and cooks great. A large cooking area for roasts, bread & pizza.

### LARGE PIZZA OVEN

- Fire brick floor
- Thermal concrete lining
- Temperature gauge
- Heavy duty support base

Weight including bricks: Approx. 1000kg

Internal cooking size: 75 CM x 100 CM







120 CM x 240 CM RUST FINISH SUPPLIED WITH BASE SUPPORT POSTS

Please note: Rus