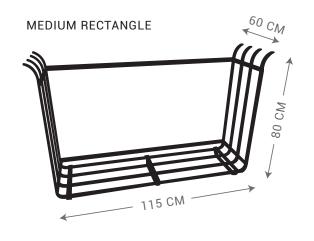

BE

SUPPLIED AT ADDITIONAL COST.

Please note: Rust steel can stain nearby surfaces.
Tait Decorative Iron will take no responsibility
for any rust damage to tiles, concrete, rendering
or painted surfaces.







COLONIAL GATE

COTTAGE GATE







FARM GATE

SCROLL GATE

WREN GATE



**NOUVEAU GATE** 

GATES MADE TO SUIT 110 CM OPENING (INTERNALLY POST TO POST)

ALL GATES SUPPLIED WITH QUALITY HINGES.

GATE POSTS CAN BE

SUPPLIED AT ADDITIONAL COST.

Please note: Rust steel can stain nearby surfaces.
Tait Decorative Iron will take no responsibility
for any rust damage to tiles, concrete, rendering
or painted surfaces.





### Tait Decorative Iron

P (03) 5472 3569 M 0439 475 260 E tait@gcom.net.au www.decorativeiron.com.au 1761 Pyrenees Hwy, Castlemaine VIC 3450

#### SMALL RECTANGLE













FIRE BOWL
MEDIUM Ø90 CM
LARGE Ø120 CM

### METAL EDGING

- ■100 x 5 mm 200 x 6 mm
- ■150 x 6 mm 300 x 6 mm



### **GARDEN BED RINGS**

■ Custom sizes can also be made to measure



### **PLANETR TUBS**

■ Custom sizes can also be made to measure



### SMALL PIZZA OVEN

- Fire brick floor
- Thermal concrete lining
- Temperature gauge
- Heavy duty support base

Weight including bricks: Approx. 500kg

Internal cooking size: 70 CM x 54 CM





Looks and cooks great. A large cooking area for roasts, bread & pizza.

### LARGE PIZZA OVEN

- Fire brick floor
- Thermal concrete lining
- Temperature gauge
- Heavy duty support base

Weight including bricks: Approx. 1000kg

Internal cooking size: 75 CM x 100 CM







120 CM x 240 CM RUST FINISH SUPPLIED WITH BASE SUPPORT POSTS

Please note: