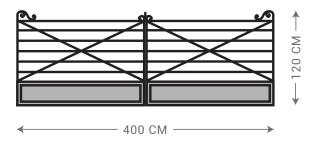

### HEAVY DUTY DOUBLE DRIVE-WAY GATES

### DUEL OPENING DOUBLE CROSS GATE WITH BASE

ALL GATES SUPPLIED WITH QUALITY HINGES.

GATE POSTS CAN BE

SUPPLIED AT ADDITIONAL COST.

Please note: Rust steel can stain nearby surfaces.
Tait Decorative Iron will take no responsibility
for any rust damage to tiles, concrete, rendering
or painted surfaces.