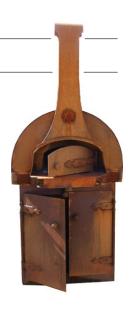

### SMALL PIZZA OVEN

- Fire brick floor
- Thermal concrete lining
- Temperature gauge
- Heavy duty support base

Weight including bricks: Approx. 500kg

Internal cooking size: 70 CM x 54 CM

Looks and cooks great. A large cooking area for roasts, bread & pizza.