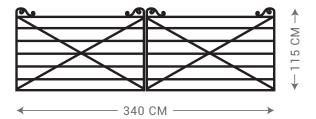

### HEAVY DUTY DOUBLE DRIVE-WAY GATES

### DUEL OPENING DOUBLE CROSS GATE WITH BASE

ALL GATES SUPPLIED WITH QUALITY HINGES.

GATE POSTS CAN BE

SUPPLIED AT ADDITIONAL COST.

Please note: Rust steel can stain nearby surfaces.
Tait Decorative Iron will take no responsibility
for any rust damage to tiles, concrete, rendering
or painted surfaces.