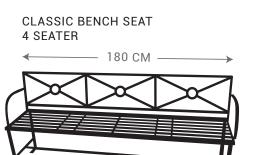

### REGENCY BENCH SEAT 3 SEATER

REGENCY BENCH SEAT 2 SEATER

CLASSIC BENCH SEAT 2 SEATER

CLASSIC BENCH SEAT 3 SEATER