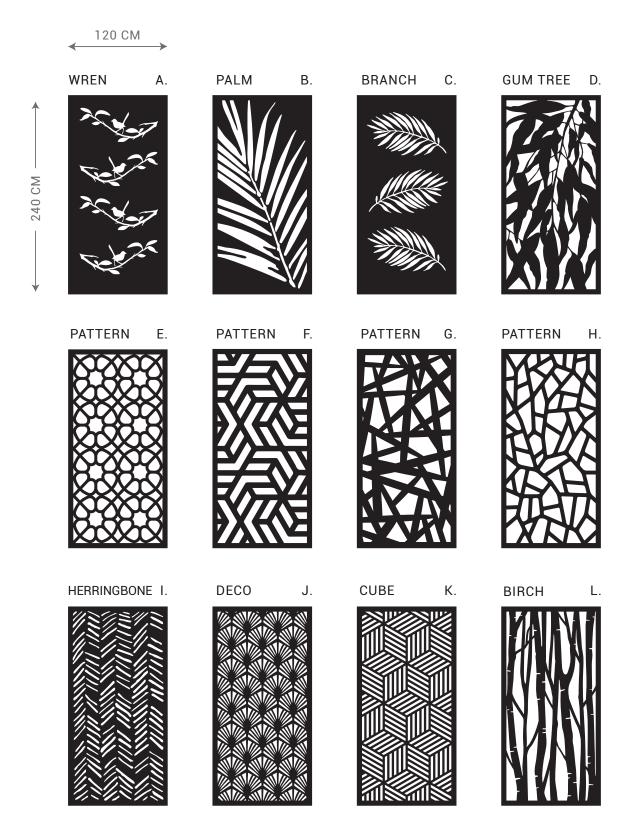

### LARGE PIZZA OVEN

- Fire brick floor
- Thermal concrete lining
- Temperature gauge
- Heavy duty support base

Weight including bricks: Approx. 1000kg

Internal cooking size: 75 CM x 100 CM

120 CM x 240 CM RUST FINISH SUPPLIED WITH BASE SUPPORT POSTS