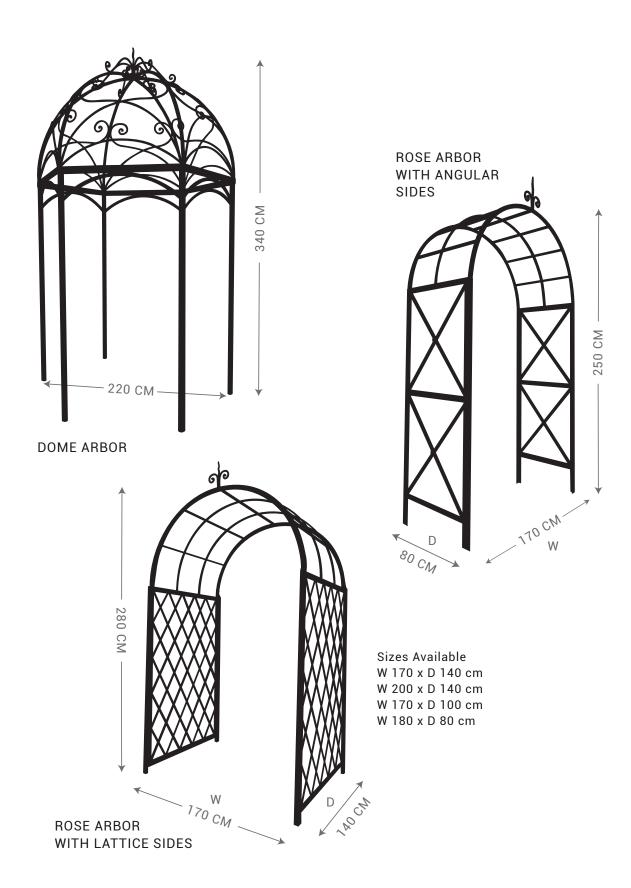

## MODULAR PERGOLA WITH LATTICE SIDES

MODULAR PERGOLA
OPEN SIDES

ANY LENGTH CAN BE MADE TO SUIT YOUR GARDEN AREA