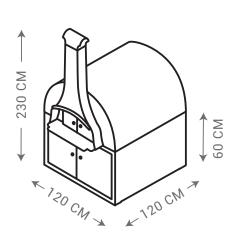

### SMALL PIZZA OVEN

- Fire brick floor
- Thermal concrete lining
- Temperature gauge
- Heavy duty support base

Weight including bricks: Approx. 500kg

Internal cooking size: 70 CM x 54 CM

Looks and cooks great. A large cooking area for roasts, bread & pizza.

### LARGE PIZZA OVEN

- Fire brick floor
- Thermal concrete lining
- Temperature gauge
- Heavy duty support base

Weight including bricks: Approx. 1000kg

Internal cooking size: 75 CM x 100 CM

120 CM x 240 CM RUST FINISH SUPPLIED WITH BASE SUPPORT POSTS