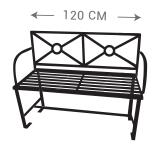

### REGENCY BENCH SEAT 3 SEATER

REGENCY BENCH SEAT 2 SEATER

CLASSIC BENCH SEAT 2 SEATER

CLASSIC BENCH SEAT 3 SEATER