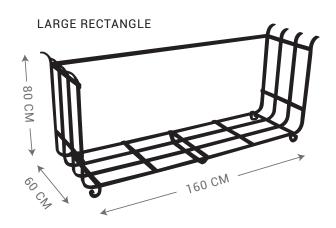

N BE

SUPPLIED AT ADDITIONAL COST.

Please note: Rust steel can stain nearby surfaces.
Tait Decorative Iron will take no responsibility
for any rust damage to tiles, concrete, rendering
or painted surfaces.







COLONIAL GATE

COTTAGE GATE







FARM GATE

SCROLL GATE

WREN GATE



**NOUVEAU GATE** 

GATES MADE TO SUIT 110 CM OPENING (INTERNALLY POST TO POST)

ALL GATES SUPPLIED WITH QUALITY HINGES.

GATE POSTS CAN BE

SUPPLIED AT ADDITIONAL COST.

Please note: Rust steel can stain nearby surfaces.
Tait Decorative Iron will take no responsibility
for any rust damage to tiles, concrete, rendering
or painted surfaces.





### Tait Decorative Iron

P (03) 5472 3569 M 0439 475 260 E tait@gcom.net.au www.decorativeiron.com.au 1761 Pyrenees Hwy, Castlemaine VIC 3450

#### SMALL RECTANGLE













FIRE BOWL
MEDIUM Ø90 CM
LARGE Ø120 CM

### METAL EDGING

- ■100 x 5 mm 200 x 6 mm
- ■150 x 6 mm 300 x 6 mm



### **GARDEN BED RINGS**

■ Custom sizes can also be made to measure



### **PLANETR TUBS**

■ Custom sizes can also be made to measure



### SMALL PIZZA OVEN

- Fire brick floor
- Thermal concrete lining
- Temperature gauge
- Heavy duty support base

Weight including bricks: Approx. 500kg

Internal cooking size: 70 CM x 54 CM





Looks and cooks great. A large cooking area for roasts, bread & pizza.

### LARGE PIZZA OVEN

- Fire brick floor
- Thermal concrete lining
- Temperature gauge
- Heavy duty support base

Weight including bricks: Approx. 1000kg

Internal cooking size: 75 CM x 100 CM







120 CM x 240 CM RUST FINISH SUPPLIED WITH BASE SUPPORT POSTS

Please not