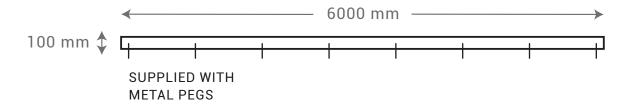

no responsibility
for any rust damage to tiles, concrete, rendering
or painted surfaces.







COLONIAL GATE

COTTAGE GATE







FARM GATE

SCROLL GATE

WREN GATE



**NOUVEAU GATE** 

GATES MADE TO SUIT 110 CM OPENING (INTERNALLY POST TO POST)

ALL GATES SUPPLIED WITH QUALITY HINGES.

GATE POSTS CAN BE

SUPPLIED AT ADDITIONAL COST.

Please note: Rust steel can stain nearby surfaces.
Tait Decorative Iron will take no responsibility
for any rust damage to tiles, concrete, rendering
or painted surfaces.





### Tait Decorative Iron

P (03) 5472 3569 M 0439 475 260 E tait@gcom.net.au www.decorativeiron.com.au 1761 Pyrenees Hwy, Castlemaine VIC 3450

#### SMALL RECTANGLE













FIRE BOWL
MEDIUM Ø90 CM
LARGE Ø120 CM

### METAL EDGING

- ■100 x 5 mm 200 x 6 mm
- ■150 x 6 mm 300 x 6 mm



### **GARDEN BED RINGS**

■ Custom sizes can also be made to measure



### **PLANETR TUBS**

■ Custom sizes can also be made to measure



### SMALL PIZZA OVEN

- Fire brick floor
- Thermal concrete lining
- Temperature gauge
- Heavy duty support base

Weight including bricks: Approx. 500kg

Internal cooking size: 70 CM x 54 CM





Looks and cooks great. A large cooking area for roasts, bread & pizza.

### LARGE PIZZA OVEN

- Fire brick floor
- Thermal concrete lining
- Temperature gauge
- Heavy duty support base

Weight including bricks: Approx. 1000kg

Internal cooking size: 75 CM x 100 CM







120 CM x 240 CM RUST FINISH SUPPLIED WITH BASE SUPPORT POSTS

Please note: Rust steel can stain nearby surfaces. Tait Decorative Iron will take no responsibility for any rust damage to tiles