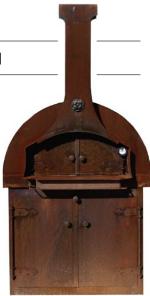

### LARGE PIZZA OVEN

- Fire brick floor
- Thermal concrete lining
- Temperature gauge
- Heavy duty support base

Weight including bricks: Approx. 1000kg

Internal cooking size: 75 CM x 100 CM

120 CM x 240 CM RUST FINISH SUPPLIED WITH BASE SUPPORT POSTS