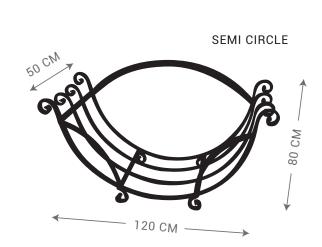

SUPPLIED AT ADDITIONAL COST.

Please note: Rust steel can stain nearby surfaces.
Tait Decorative Iron will take no responsibility
for any rust damage to tiles, concrete, rendering
or painted surfaces.







COLONIAL GATE

COTTAGE GATE







FARM GATE

SCROLL GATE

WREN GATE



**NOUVEAU GATE** 

GATES MADE TO SUIT 110 CM OPENING (INTERNALLY POST TO POST)

ALL GATES SUPPLIED WITH QUALITY HINGES.

GATE POSTS CAN BE

SUPPLIED AT ADDITIONAL COST.

Please note: Rust steel can stain nearby surfaces.
Tait Decorative Iron will take no responsibility
for any rust damage to tiles, concrete, rendering
or painted surfaces.





### Tait Decorative Iron

P (03) 5472 3569 M 0439 475 260 E tait@gcom.net.au www.decorativeiron.com.au 1761 Pyrenees Hwy, Castlemaine VIC 3450

#### SMALL RECTANGLE













FIRE BOWL
MEDIUM Ø90 CM
LARGE Ø120 CM

### METAL EDGING

- ■100 x 5 mm 200 x 6 mm
- ■150 x 6 mm 300 x 6 mm



### **GARDEN BED RINGS**

■ Custom sizes can also be made to measure



### **PLANETR TUBS**

■ Custom sizes can also be made to measure



### SMALL PIZZA OVEN

- Fire brick floor
- Thermal concrete lining
- Temperature gauge
- Heavy duty support base

Weight including bricks: Approx. 500kg

Internal cooking size: 70 CM x 54 CM





Looks and cooks great. A large cooking area for roasts, bread & pizza.

### LARGE PIZZA OVEN

- Fire brick floor
- Thermal concrete lining
- Temperature gauge
- Heavy duty support base

Weight including bricks: Approx. 1000kg

Internal cooking size: 75 CM x 100 CM







120 CM x 240 CM RUST FINISH SUPPLIED WITH BASE SUPPORT POSTS

Please note: R