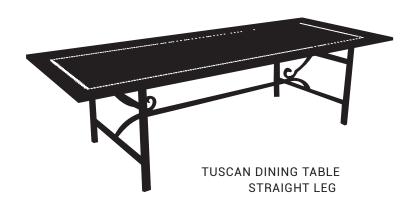

# Tait Decorative Iron

www.decorativeiron.com.au

Р (03) 5472 3569 м 0439 475 260 E tait@gcom.net.au

1761 Pyrenees Hwy, Castlemaine VIC 3450



### REGENCY BENCH SEAT 3 SEATER





REGENCY BENCH SEAT 2 SEATER





CLASSIC BENCH SEAT 2 SEATER





CLASSIC BENCH SEAT 3 SEATER

### Tait Decorative Iron

P (03) 5472 3569 M 0439 475 260 E tait@gcom.net.au
www.decorativeiron.com.au 1761 Pyrenees Hwy, Castlemaine VIC 3450





TUSCAN CHAIR



TUSCAN CARVER CHAIR

## MODULAR PERGOLA WITH LATTICE SIDES



MODULAR PERGOLA
OPEN SIDES



ANY LENGTH CAN BE MADE TO SUIT YOUR GARDEN AREA



### SINGLE DRIVE-WAY GATES

#### **CROSS GATE**



#### **DOUBLE CROSS GATE**



**FARM GATE** 



DOUBLE SWEEP GATE



### HEAVY DUTY DOUBLE DRIVE-WAY GATES

### DUEL OPENING CROSS GATE WITH BASE



### DUEL OPENING DOUBLE CROSS GATE WITH BASE



ALL GATES SUPPLIED WITH QUALITY HINGES.

GATE POSTS CAN BE

SUPPLIED AT ADDITIONAL COST.

Please note: Rust steel can stain nearby surfaces.
Tait Decorative Iron will take no responsibility
for any rust damage to tiles, concrete, rendering
or painted surfaces.







COLONIAL GATE

COTTAGE GATE







FARM GATE

SCROLL GATE

WREN GATE



**NOUVEAU GATE** 

GATES MADE TO SUIT 110 CM OPEN