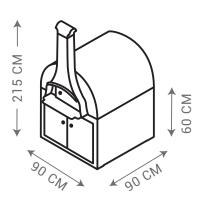

### SMALL PIZZA OVEN

- Fire brick floor
- Thermal concrete lining
- Temperature gauge
- Heavy duty support base

Weight including bricks: Approx. 500kg

Internal cooking size: 70 CM x 54 CM

Looks and cooks great. A large cooking area for roasts, bread & pizza.

### LARGE PIZZA OVEN

- Fire brick floor
- Thermal concrete lining
- Temperature gauge
- Heavy duty support base

Weight including bricks: Approx. 1000kg

Internal cooking size: 75 CM x 100 CM

120 CM x 240 CM RUST FINISH SUPPLIED WITH BASE SUPPORT POSTS