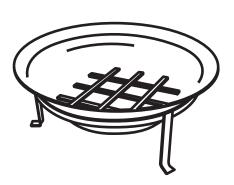

PPLIED AT ADDITIONAL COST.

Please note: Rust steel can stain nearby surfaces.
Tait Decorative Iron will take no responsibility
for any rust damage to tiles, concrete, rendering
or painted surfaces.







COLONIAL GATE

COTTAGE GATE







FARM GATE

SCROLL GATE

WREN GATE



**NOUVEAU GATE** 

GATES MADE TO SUIT 110 CM OPENING (INTERNALLY POST TO POST)

ALL GATES SUPPLIED WITH QUALITY HINGES.

GATE POSTS CAN BE

SUPPLIED AT ADDITIONAL COST.

Please note: Rust steel can stain nearby surfaces.
Tait Decorative Iron will take no responsibility
for any rust damage to tiles, concrete, rendering
or painted surfaces.





### Tait Decorative Iron

P (03) 5472 3569 M 0439 475 260 E tait@gcom.net.au www.decorativeiron.com.au 1761 Pyrenees Hwy, Castlemaine VIC 3450

#### SMALL RECTANGLE













FIRE BOWL
MEDIUM Ø90 CM
LARGE Ø120 CM

### METAL EDGING

- ■100 x 5 mm 200 x 6 mm
- ■150 x 6 mm 300 x 6 mm



### **GARDEN BED RINGS**

■ Custom sizes can also be made to measure



### **PLANETR TUBS**

■ Custom sizes can also be made to measure



### SMALL PIZZA OVEN

- Fire brick floor
- Thermal concrete lining
- Temperature gauge
- Heavy duty support base

Weight including bricks: Approx. 500kg

Internal cooking size: 70 CM x 54 CM





Looks and cooks great. A large cooking area for roasts, bread & pizza.

### LARGE PIZZA OVEN

- Fire brick floor
- Thermal concrete lining
- Temperature gauge
- Heavy duty support base

Weight including bricks: Approx. 1000kg

Internal cooking size: 75 CM x 100 CM







120 CM x 240 CM RUST FINISH SUPPLIED WITH BASE SUPPORT POSTS

Please note: Rust