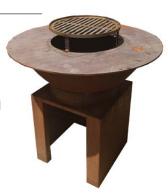

### **BBQ FIRE BOWL**

- Ø110 CM steel cooking plate
- Removable cooking grill
- Can be used as a stand-alone fire bowl
- Heavy duty support base
- Includes removable metal cover

120 CM x 240 CM RUST FINISH SUPPLIED WITH BASE SUPPORT POSTS