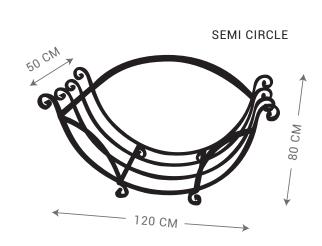

### **GARDEN BED RINGS**

 $\mathbb{C}$ 

**P** [03] 5472 3569 **M** 0439 475 260 **E** tait@gcom.net.au

www.decorativeiron.com.au 1761 Pyrenees Hwy, Castlemaine VIC 3450

- Fire brick floor
- Thermal concrete lining
- Temperature gauge
- Heavy duty support base