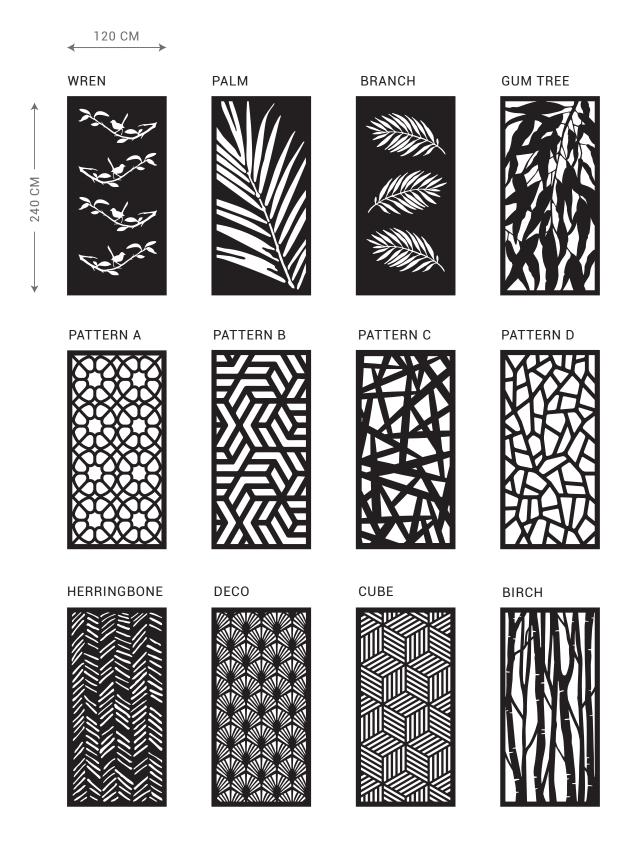

Please note: Rust steel can stain nearby surfaces. Tait Decorative Iron will take no responsibility for any rust damage to tiles, concrete, rendering or painted surfaces.