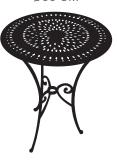

CAFE CHAIR

6 SEATER 6-8 SEATER 8-10 SEATER 1800mm x 1000mm 2200mm x 1000mm 3000mm x 1100mm

LARGE 4 LEG CAFE TABLE Ø120 CM

4 LEG CAFE TABLE Ø80 CM

3 LEG CAFE TABLE Ø60 CM