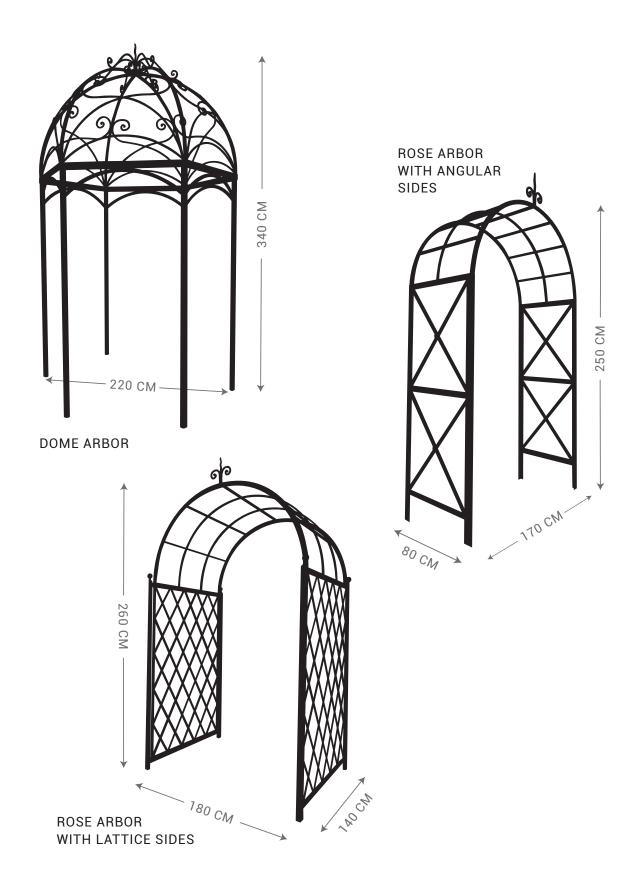

## MODULAR PERGOLA WITH LATTICE SIDES

MODULAR PERGOLA
OPEN SIDES

ANY LENGTH CAN BE MADE TO SUIT YOUR GARDEN AREA