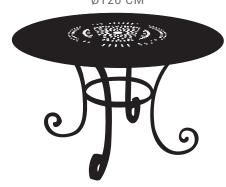

CAFE CHAIR

6 SEATER 6-8 SEATER 8-10 SEATER 1800mm x 1000mm 2200mm x 1000mm 3000mm x 1100mm

LARGE 4 LEG CAFE TABLE Ø120 CM

4 LEG CAFE TABLE Ø80 CM

3 LEG CAFE TABLE Ø60 CM