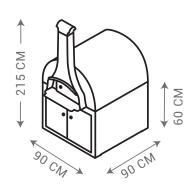

Weight including bricks: Approx. 400kg

Internal cooking size: 70 CM x 54 CM

Fire brick floor

120 CM \*

230 CM

- Thermal concrete lining
- Temperature gauge
- Heavy duty support base

Weight including bricks: Approx. 1000kg

Internal cooking size: 75 CM x 100 CM

Looks and cooks great. A large cooking area for roasts, bread & pizza.