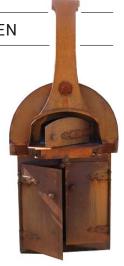

Weight including bricks: Approx. 400kg

Internal cooking size: 70 CM x 54 CM

Fire brick floor

120 CM \*

230 CM

- Thermal concrete lining
- Temperature gauge
- Heavy duty support base

Weight including bricks: Approx. 1000kg

Internal cooking size: 75 CM x 100 CM

Looks and cooks great. A large cooking area for roasts, bread & pizza.