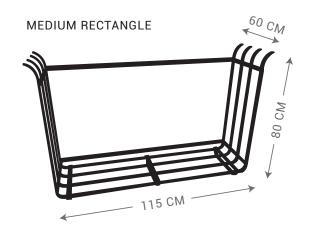

ES

### DUEL OPENING CROSS GATE WITH BASE



DUEL OPENING DOUBLE CROSS GATE WITH BASE



ALL GATES SUPPLIED WITH QUALITY HINGES.

GATE POSTS CAN BE

SUPPLIED AT ADDITIONAL COST.

Please note: Rust steel can stain nearby surfaces.
Tait Decorative Iron will take no responsibility
for any rust damage to tiles, concrete, rendering
or painted surfaces.







COLONIAL GATE

COTTAGE GATE







FARM GATE

SCROLL GATE

WREN GATE



**NOUVEAU GATE** 

GATES MADE TO SUIT 110 CM OPENING (INTERNALLY POST TO POST)

ALL GATES SUPPLIED WITH QUALITY HINGES.

GATE POSTS CAN BE

SUPPLIED AT ADDITIONAL COST.

Please note: Rust steel can stain nearby surfaces.
Tait Decorative Iron will take no responsibility
for any rust damage to tiles, concrete, rendering
or painted surfaces.





### SMALL RECTANGLE













FIRE PIT
SMALL Ø60 CM
MEDIUM Ø90 CM
LARGE Ø120 CM

### METAL EDGING



### **GARDEN BED RINGS**



 $\mathbb{C}$ 

**P** [03] 5472 3569 **M** 0439 475 260 **E** tait@gcom.net.au

www.decorativeiron.com.au 1761 Pyrenees Hwy, Castlemaine VIC 3450





- Fire brick floor
- Thermal concrete lining
- Temperature gauge
- Heavy duty support base

Weight including bricks: Approx. 400kg

Internal cooking size: 70 CM x 54 CM





Fire brick floor

120 CM \*

230 CM

- Thermal concrete lining
- Temperature gauge
- Heavy duty support base

Weight including bricks: Approx. 1000kg

Internal cooking size: 75 CM x 100 CM



Looks and cooks great. A large cooking area for roasts, bread & pizza.

### **BBQ FIRE BOWL**

- Ø110 CM steel cooking plate
- Removable cooking grill
- Can be used as a stand-