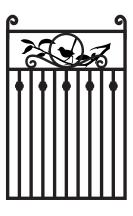

COLONIAL GATE

COTTAGE GATE

FARM GATE

SCROLL GATE

WREN GATE

**NOUVEAU GATE** 

GATES MADE TO SUIT 110 CM OPENING (INTERNALLY POST TO POST)

ALL GATES SUPPLIED WITH QUALITY HINGES.