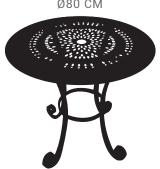

CAFE CHAIR

6 SEATER 6-8 SEATER 8-10 SEATER 1800mm x 1000mm 2200mm x 1000mm 3000mm x 1100mm

LARGE 4 LEG CAFE TABLE Ø120 CM

4 LEG CAFE TABLE Ø80 CM

3 LEG CAFE TABLE Ø60 CM