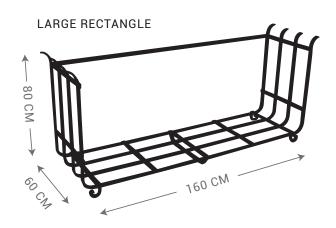

ATES

### DUEL OPENING CROSS GATE WITH BASE



DUEL OPENING DOUBLE CROSS GATE WITH BASE



ALL GATES SUPPLIED WITH QUALITY HINGES.

GATE POSTS CAN BE

SUPPLIED AT ADDITIONAL COST.

Please note: Rust steel can stain nearby surfaces.
Tait Decorative Iron will take no responsibility
for any rust damage to tiles, concrete, rendering
or painted surfaces.







COLONIAL GATE

COTTAGE GATE







FARM GATE

SCROLL GATE

WREN GATE



**NOUVEAU GATE** 

GATES MADE TO SUIT 110 CM OPENING (INTERNALLY POST TO POST)

ALL GATES SUPPLIED WITH QUALITY HINGES.

GATE POSTS CAN BE

SUPPLIED AT ADDITIONAL COST.

Please note: Rust steel can stain nearby surfaces.
Tait Decorative Iron will take no responsibility
for any rust damage to tiles, concrete, rendering
or painted surfaces.





### SMALL RECTANGLE













FIRE PIT
SMALL Ø60 CM
MEDIUM Ø90 CM
LARGE Ø120 CM

### METAL EDGING



### **GARDEN BED RINGS**



 $\mathbb{C}$ 

**P** [03] 5472 3569 **M** 0439 475 260 **E** tait@gcom.net.au

www.decorativeiron.com.au 1761 Pyrenees Hwy, Castlemaine VIC 3450





- Fire brick floor
- Thermal concrete lining
- Temperature gauge
- Heavy duty support base

Weight including bricks: Approx. 400kg

Internal cooking size: 70 CM x 54 CM





Fire brick floor

120 CM \*

230 CM

- Thermal concrete lining
- Temperature gauge
- Heavy duty support base

Weight including bricks: Approx. 1000kg

Internal cooking size: 75 CM x 100 CM



Looks and cooks great. A large cooking area for roasts, bread & pizza.

### **BBQ FIRE BOWL**

- Ø110 CM steel cooking plate
- Removable cooking grill
- Can be used as a stan