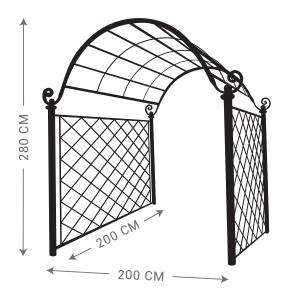

## MODULAR PERGOLA WITH LATTICE SIDES

MODULAR PERGOLA
OPEN SIDES

ANY LENGTH CAN BE MADE TO SUIT YOUR GARDEN AREA