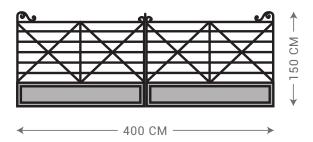

# Tait Decorative Iron

www.decorativeiron.com.au

Р (03) 5472 3569 м 0439 475 260 E tait@gcom.net.au

1761 Pyrenees Hwy, Castlemaine VIC 3450







CLASSIC BENCH SEAT 2 SEATER





CLASSIC BENCH SEAT 3 SEATER











TUSCAN CARVER CHAIR



CAFE CHAIR



6 SEATER 6-8 SEATER 8-10 SEATER 1800mm x 1000mm 2200mm x 1000mm 3000mm x 1100mm



LARGE 4 LEG CAFE TABLE Ø120 CM



4 LEG CAFE TABLE Ø80 CM



3 LEG CAFE TABLE Ø60 CM



## MODULAR PERGOLA WITH LATTICE SIDES



MODULAR PERGOLA
OPEN SIDES



ANY LENGTH CAN BE MADE TO SUIT YOUR GARDEN AREA



### SINGLE DRIVE-WAY GATES

### **CROSS GATE**



#### DOUBLE CROSS GATE



**FARM GATE** 



DOUBLE SWEEP GATE



### HEAVY DUTY DOUBLE DRIVE-WAY GATES

### DUEL OPENING CROSS GATE WITH BASE



DUEL OPENING DOUBLE CROSS GATE WITH BASE



ALL GATES SUPPLIED WITH QUALITY HINGES.

GATE POSTS CAN BE

SUPPLIED AT ADDITIONAL COST.

Please note: Rust steel can stain nearby surfaces.
Tait Decorative Iron will take no responsibility
for any rust damage to tiles, concrete, rendering
or painted surfaces.







COLONIAL GATE

COTTAGE GATE







FARM GATE

SCROLL GATE

WREN GATE



**NOUVEAU GATE** 

GATES MADE TO SUIT 110 CM OPENING (INTERNALLY POST TO POST)

ALL GATES SUPPLIED WITH QUALITY HINGES.

GATE POSTS CAN BE

SUPPLIED AT ADDITIONAL COST.

Please note: Rust steel can stain nearby surfaces.
Tait Decorative Iron will take no responsibility
for any rust damage to tiles, concrete, rendering
or painted surfaces.





### SMALL RECTANGLE













FIRE PIT
SMALL Ø60 CM
MEDIUM Ø90 CM