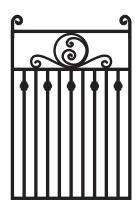

COLONIAL GATE

COTTAGE GATE

FARM GATE

SCROLL GATE

WREN GATE

**NOUVEAU GATE** 

GATES MADE TO SUIT 110 CM OPENING (INTERNALLY POST TO POST)

ALL GATES SUPPLIED WITH QUALITY HINGES.