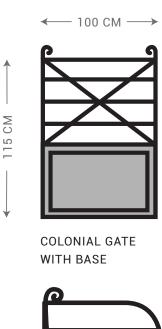

COLONIAL GATE

COTTAGE GATE

FARM GATE

SCROLL GATE

WREN GATE

**NOUVEAU GATE** 

GATES MADE TO SUIT 110 CM OPENING (INTERNALLY POST TO POST)

ALL GATES SUPPLIED WITH QUALITY HINGES.