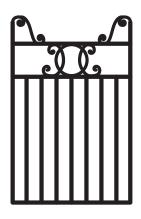

COLONIAL GATE

COTTAGE GATE

FARM GATE

SCROLL GATE

WREN GATE

**NOUVEAU GATE** 

GATES MADE TO SUIT 110 CM OPENING (INTERNALLY POST TO POST)

ALL GATES SUPPLIED WITH QUALITY HINGES.