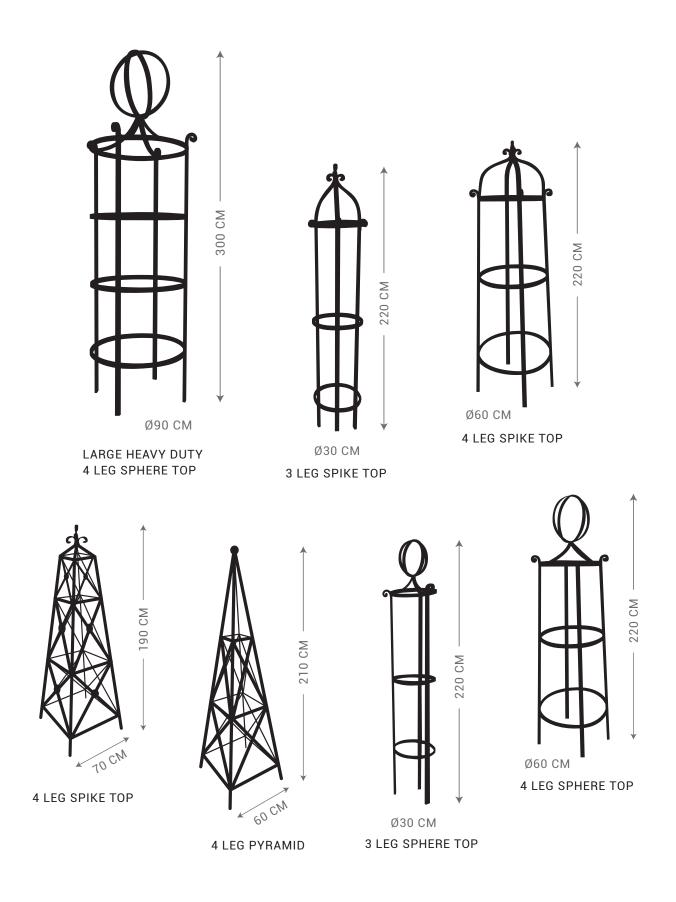

AVY DUTY DOUBLE DRIVE-WAY GATES

### DUEL OPENING CROSS GATE WITH BASE



DUEL OPENING DOUBLE CROSS GATE WITH BASE



ALL GATES SUPPLIED WITH QUALITY HINGES.

GATE POSTS CAN BE

SUPPLIED AT ADDITIONAL COST.

Please note: Rust steel can stain nearby surfaces.
Tait Decorative Iron will take no responsibility
for any rust damage to tiles, concrete, rendering
or painted surfaces.







COLONIAL GATE

COTTAGE GATE







FARM GATE

SCROLL GATE

WREN GATE



**NOUVEAU GATE** 

GATES MADE TO SUIT 110 CM OPENING (INTERNALLY POST TO POST)

ALL GATES SUPPLIED WITH QUALITY HINGES.

GATE POSTS CAN BE

SUPPLIED AT ADDITIONAL COST.

Please note: Rust steel can stain nearby surfaces.
Tait Decorative Iron will take no responsibility
for any rust damage to tiles, concrete, rendering
or painted surfaces.





### SMALL RECTANGLE













FIRE PIT
SMALL Ø60 CM
MEDIUM Ø90 CM
LARGE Ø120 CM

### METAL EDGING



### **GARDEN BED RINGS**



 $\mathbb{C}$ 

**P** [03] 5472 3569 **M** 0439 475 260 **E** tait@gcom.net.au

www.decorativeiron.com.au 1761 Pyrenees Hwy, Castlemaine VIC 3450





- Fire brick floor
- Thermal concrete lining
- Temperature gauge
- Heavy duty support base

Weight including bricks: Approx. 400kg

Internal cooking size: 70 CM x 54 CM





Fire brick floor

120 CM \*

230 CM

- Thermal concrete lining
- Temperature gauge
- Heavy duty support base

Weight including bricks: Approx. 1000kg

Internal cooking size: 75 CM x 100 CM



Looks and cooks great. A large cooking area for roasts, bread & pizza.

### **BBQ FIRE BOWL**

- Ø110 CM steel cooking plate
- Removable cooking gr