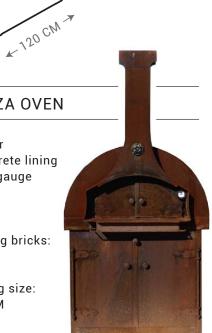

Weight including bricks: Approx. 400kg

Internal cooking size: 70 CM x 54 CM

Fire brick floor

120 CM \*

230 CM

- Thermal concrete lining
- Temperature gauge
- Heavy duty support base

Weight including bricks: Approx. 1000kg

Internal cooking size: 75 CM x 100 CM

Looks and cooks great. A large cooking area for roasts, bread & pizza.