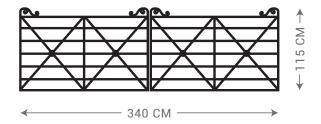

# Tait Decorative Iron

www.decorativeiron.com.au

Р (03) 5472 3569 м 0439 475 260 E tait@gcom.net.au

1761 Pyrenees Hwy, Castlemaine VIC 3450







CLASSIC BENCH SEAT 2 SEATER





CLASSIC BENCH SEAT 3 SEATER











TUSCAN CARVER CHAIR



CAFE CHAIR



6 SEATER 6-8 SEATER 8-10 SEATER 1800mm x 1000mm 2200mm x 1000mm 3000mm x 1100mm



LARGE 4 LEG CAFE TABLE Ø120 CM



4 LEG CAFE TABLE Ø80 CM



3 LEG CAFE TABLE Ø60 CM



## MODULAR PERGOLA WITH LATTICE SIDES



MODULAR PERGOLA
OPEN SIDES



ANY LENGTH CAN BE MADE TO SUIT YOUR GARDEN AREA



### SINGLE DRIVE-WAY GATES

### **CROSS GATE**



#### DOUBLE CROSS GATE



**FARM GATE** 



DOUBLE SWEEP GATE



### HEAVY DUTY DOUBLE DRIVE-WAY GATES

### DUEL OPENING CROSS GATE WITH BASE



DUEL OPENING DOUBLE CROSS GATE WITH BASE



ALL GATES SUPPLIED WITH QUALITY HINGES.

GATE POSTS CAN BE

SUPPLIED AT ADDITIONAL COST.

Please note: Rust steel can stain nearby surfaces.
Tait Decorative Iron will take no responsibility
for any rust damage to tiles, concrete, rendering
or painted surfaces.







COLONIAL GATE

COTTAGE GATE







FARM GATE

SCROLL GATE

WREN GATE



**NOUVEAU GATE** 

GATES MADE TO SUIT 110 CM OPENING (INTERNALLY POST TO POST)

ALL GATES SUPPLIED WITH QUALITY HINGES.

GATE POSTS CAN BE

SUPPLIED AT ADDITIONAL COST.

Please note: Rust steel can stain nearby surfaces.
Tait Decorative Iron will take no responsibility