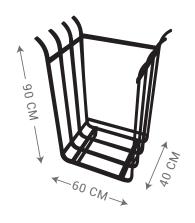

GATES

### DUEL OPENING CROSS GATE WITH BASE



DUEL OPENING DOUBLE CROSS GATE WITH BASE



ALL GATES SUPPLIED WITH QUALITY HINGES.

GATE POSTS CAN BE

SUPPLIED AT ADDITIONAL COST.

Please note: Rust steel can stain nearby surfaces.
Tait Decorative Iron will take no responsibility
for any rust damage to tiles, concrete, rendering
or painted surfaces.







COLONIAL GATE

COTTAGE GATE







FARM GATE

SCROLL GATE

WREN GATE



**NOUVEAU GATE** 

GATES MADE TO SUIT 110 CM OPENING (INTERNALLY POST TO POST)

ALL GATES SUPPLIED WITH QUALITY HINGES.

GATE POSTS CAN BE

SUPPLIED AT ADDITIONAL COST.

Please note: Rust steel can stain nearby surfaces.
Tait Decorative Iron will take no responsibility
for any rust damage to tiles, concrete, rendering
or painted surfaces.





### SMALL RECTANGLE













FIRE PIT
SMALL Ø60 CM
MEDIUM Ø90 CM
LARGE Ø120 CM

### METAL EDGING



### **GARDEN BED RINGS**



 $\mathbb{C}$ 

**P** [03] 5472 3569 **M** 0439 475 260 **E** tait@gcom.net.au

www.decorativeiron.com.au 1761 Pyrenees Hwy, Castlemaine VIC 3450





- Fire brick floor
- Thermal concrete lining
- Temperature gauge
- Heavy duty support base

Weight including bricks: Approx. 400kg

Internal cooking size: 70 CM x 54 CM





Fire brick floor

120 CM \*

230 CM

- Thermal concrete lining
- Temperature gauge
- Heavy duty support base

Weight including bricks: Approx. 1000kg

Internal cooking size: 75 CM x 100 CM



Looks and cooks great. A large cooking area for roasts, bread & pizza.

### **BBQ FIRE BOWL**

- Ø110 CM steel cooking plate
- Removable cooking grill
- Can be used as a st