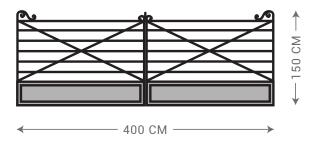

### DUEL OPENING CROSS GATE WITH BASE

DUEL OPENING DOUBLE CROSS GATE WITH BASE

ALL GATES SUPPLIED WITH QUALITY HINGES.

GATE POSTS CAN BE

SUPPLIED AT ADDITIONAL COST.

Please note: Rust steel can stain nearby surfaces.
Tait Decorative Iron will take no responsibility
for any rust damage to tiles, concrete, rendering
or painted surfaces.