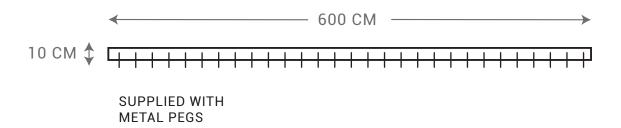

ITH BASE



ALL GATES SUPPLIED WITH QUALITY HINGES.

GATE POSTS CAN BE

SUPPLIED AT ADDITIONAL COST.

Please note: Rust steel can stain nearby surfaces.
Tait Decorative Iron will take no responsibility
for any rust damage to tiles, concrete, rendering
or painted surfaces.







COLONIAL GATE

COTTAGE GATE







FARM GATE

SCROLL GATE

WREN GATE



**NOUVEAU GATE** 

GATES MADE TO SUIT 110 CM OPENING (INTERNALLY POST TO POST)

ALL GATES SUPPLIED WITH QUALITY HINGES.

GATE POSTS CAN BE

SUPPLIED AT ADDITIONAL COST.

Please note: Rust steel can stain nearby surfaces.
Tait Decorative Iron will take no responsibility
for any rust damage to tiles, concrete, rendering
or painted surfaces.





### SMALL RECTANGLE













FIRE PIT
SMALL Ø60 CM
MEDIUM Ø90 CM
LARGE Ø120 CM

### METAL EDGING



### **GARDEN BED RINGS**



 $\mathbb{C}$ 

**P** [03] 5472 3569 **M** 0439 475 260 **E** tait@gcom.net.au

www.decorativeiron.com.au 1761 Pyrenees Hwy, Castlemaine VIC 3450





- Fire brick floor
- Thermal concrete lining
- Temperature gauge
- Heavy duty support base

Weight including bricks: Approx. 400kg

Internal cooking size: 70 CM x 54 CM





Fire brick floor

120 CM \*

230 CM

- Thermal concrete lining
- Temperature gauge
- Heavy duty support base

Weight including bricks: Approx. 1000kg

Internal cooking size: 75 CM x 100 CM



Looks and cooks great. A large cooking area for roasts, bread & pizza.

### **BBQ FIRE BOWL**

- Ø110 CM steel cooking plate
- Removable cooking grill
- Can be used as a stand-alone fire bowl
- Heavy duty support base
- Includes removable metal cover