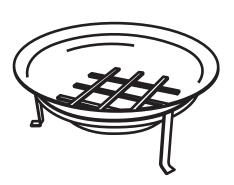

# DUEL OPENING CROSS GATE WITH BASE



DUEL OPENING DOUBLE CROSS GATE WITH BASE



ALL GATES SUPPLIED WITH QUALITY HINGES.

GATE POSTS CAN BE

SUPPLIED AT ADDITIONAL COST.

Please note: Rust steel can stain nearby surfaces.
Tait Decorative Iron will take no responsibility
for any rust damage to tiles, concrete, rendering
or painted surfaces.







COLONIAL GATE

COTTAGE GATE







FARM GATE

SCROLL GATE

WREN GATE



**NOUVEAU GATE** 

GATES MADE TO SUIT 110 CM OPENING (INTERNALLY POST TO POST)

ALL GATES SUPPLIED WITH QUALITY HINGES.

GATE POSTS CAN BE

SUPPLIED AT ADDITIONAL COST.

Please note: Rust steel can stain nearby surfaces.
Tait Decorative Iron will take no responsibility
for any rust damage to tiles, concrete, rendering
or painted surfaces.





### SMALL RECTANGLE













FIRE PIT
SMALL Ø60 CM
MEDIUM Ø90 CM
LARGE Ø120 CM

### METAL EDGING



### **GARDEN BED RINGS**



 $\mathbb{C}$ 

**P** [03] 5472 3569 **M** 0439 475 260 **E** tait@gcom.net.au

www.decorativeiron.com.au 1761 Pyrenees Hwy, Castlemaine VIC 3450





- Fire brick floor
- Thermal concrete lining
- Temperature gauge
- Heavy duty support base

Weight including bricks: Approx. 400kg

Internal cooking size: 70 CM x 54 CM





Fire brick floor

120 CM \*

230 CM

- Thermal concrete lining
- Temperature gauge
- Heavy duty support base

Weight including bricks: Approx. 1000kg

Internal cooking size: 75 CM x 100 CM



Looks and cooks great. A large cooking area for roasts, bread & pizza.

### **BBQ FIRE BOWL**

- Ø110 CM steel cooking plate
- Removable cooking grill
- Can be used as a stand-alone