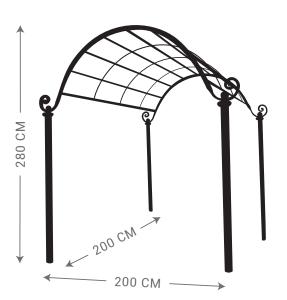

## MODULAR PERGOLA WITH LATTICE SIDES

MODULAR PERGOLA
OPEN SIDES

ANY LENGTH CAN BE MADE TO SUIT YOUR GARDEN AREA