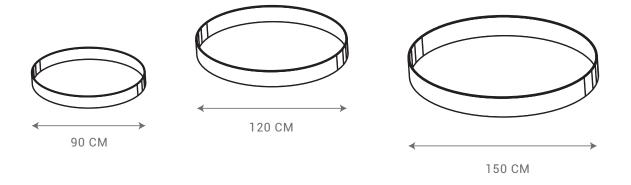

### **GARDEN BED RINGS**

 $\mathbb{C}$ 

**P** [03] 5472 3569 **M** 0439 475 260 **E** tait@gcom.net.au

www.decorativeiron.com.au 1761 Pyrenees Hwy, Castlemaine VIC 3450

- Fire brick floor
- Thermal concrete lining
- Temperature gauge
- Heavy duty support base