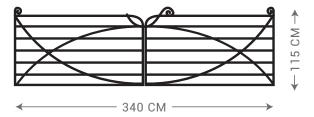

# Tait Decorative Iron

www.decorativeiron.com.au

Р (03) 5472 3569 м 0439 475 260 E tait@gcom.net.au

1761 Pyrenees Hwy, Castlemaine VIC 3450







CLASSIC BENCH SEAT 2 SEATER





CLASSIC BENCH SEAT 3 SEATER











TUSCAN CARVER CHAIR



CAFE CHAIR



6 SEATER 6-8 SEATER 8-10 SEATER 1800mm x 1000mm 2200mm x 1000mm 3000mm x 1100mm



LARGE 4 LEG CAFE TABLE Ø120 CM



4 LEG CAFE TABLE Ø80 CM



3 LEG CAFE TABLE Ø60 CM



## MODULAR PERGOLA WITH LATTICE SIDES



MODULAR PERGOLA
OPEN SIDES



ANY LENGTH CAN BE MADE TO SUIT YOUR GARDEN AREA



### SINGLE DRIVE-WAY GATES

### **CROSS GATE**



#### DOUBLE CROSS GATE



**FARM GATE** 



DOUBLE SWEEP GATE



### HEAVY DUTY DOUBLE DRIVE-WAY GATES

### DUEL OPENING CROSS GATE WITH BASE



DUEL OPENING DOUBLE CROSS GATE WITH BASE



ALL GATES SUPPLIED WITH QUALITY HINGES.

GATE POSTS CAN BE

SUPPLIED AT ADDITIONAL COST.

Please note: Rust steel can stain nearby surfaces.
Tait Decorative Iron will take no responsibility
for any rust damage to tiles, concrete, rendering
or painted surfaces.







COLONIAL GATE

COTTAGE GATE







FARM GATE

SCROLL GATE

WREN GATE



**NOUVEAU GATE** 

GATES MADE TO SUIT 110 CM OPENING (INTERNALLY POST TO POST)

ALL GATES SUPPLIED WITH QUALITY HINGES.

GATE POSTS CAN BE

SUPPLIED AT ADDITIONAL COST.

Please note: Rust steel can stain nearby surfaces.
Tait Decorative Iron will take no responsibility
for any rust damage to tiles, concrete, rendering
or painted sur