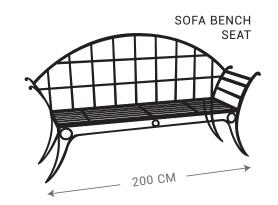

# Tait Decorative Iron

www.decorativeiron.com.au

Р (03) 5472 3569 м 0439 475 260 E tait@gcom.net.au

1761 Pyrenees Hwy, Castlemaine VIC 3450

CLASSIC BENCH SEAT 2 SEATER

CLASSIC BENCH SEAT 3 SEATER

TUSCAN CARVER CHAIR