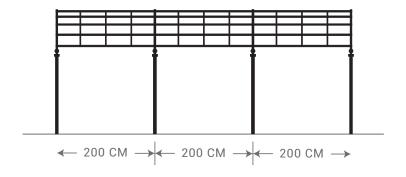

## MODULAR PERGOLA WITH LATTICE SIDES

MODULAR PERGOLA
OPEN SIDES

ANY LENGTH CAN BE MADE TO SUIT YOUR GARDEN AREA