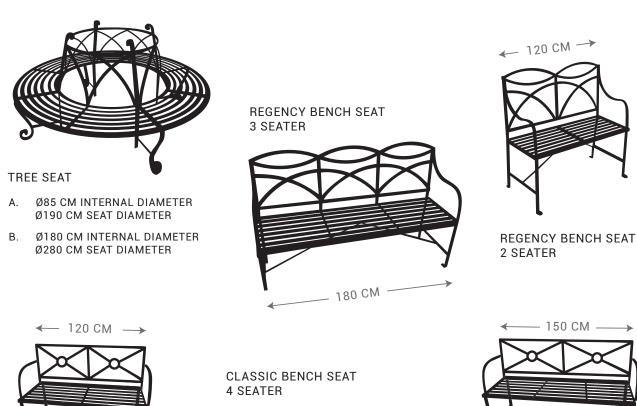

# Tait Decorative Iron

www.decorativeiron.com.au

Р (03) 5472 3569 м 0439 475 260 E tait@gcom.net.au

1761 Pyrenees Hwy, Castlemaine VIC 3450

CLASSIC BENCH SEAT 2 SEATER

CLASSIC BENCH SEAT 3 SEATER

TUSCAN CARVER CHAIR