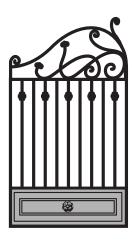

COLONIAL GATE

COTTAGE GATE

FARM GATE

SCROLL GATE

WREN GATE

**NOUVEAU GATE** 

GATES MADE TO SUIT 110 CM OPENING (INTERNALLY POST TO POST)

ALL GATES SUPPLIED WITH QUALITY HINGES.